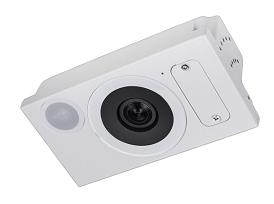

## Automatic Passenger Counter with AI Capability

High Accuracy • Outstanding Detection Area • WDR • EN 50155

- Al People Counting Accuracy: Typically 99%
- Deep Learning AI Classification Capability
- Outstanding Detection Area from 140° Fisheye FOV for Better Coverage
- Wide Dynamic Range for Challenging Lighting
- White LEDs for Low Lighting Counting
- Full Vehicle and Railway Norms Compliance